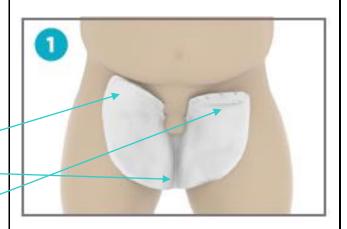

## Step 1: Place the 1st pad

- Apply skin protectant to area as per care plan.
- If needed, lift abdominal skin fold up to see peri-area.
- Slide pad around scrotum with:
  - White side up, round edge towards the feet, tuck the wrap between the thighs.
  - Pointed flap and
  - Straight flap towards the head.

Note: straight flap has hook fastener, fold over the top of flap to hide this.