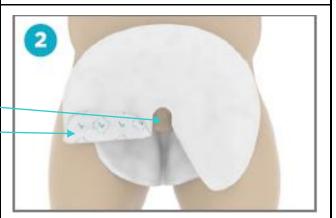

## Step 2. Place the 2<sup>nd</sup> pad

- Place white side up over the belly.
- Position the wrap to ensure the penis opening is visible.
- Fold over the edge of straight flap to cover the fastener.