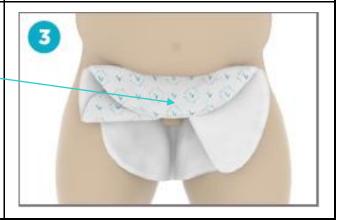

## Step 3. Position the pad

- Fold 2<sup>nd</sup> wrap in half lengthwise and cover the penis opening.
- If needed, lay the abdominal skin fold back down over the peri-area.