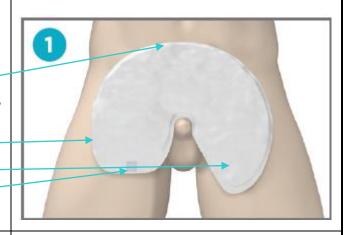

## Step 1: Place the pad

- Apply skin protectant to area as per care plan.
- Slide pad around the penis with:
  - White side up, round edge towards the head
  - Straight flap and
  - o Pointed flap towards the legs.

Note: straight flap has hook fastener.