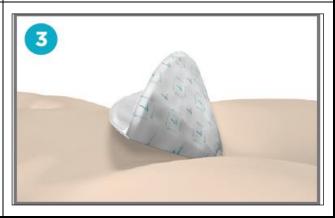

## Step 3. Secure the wrap

- Using two fingers pinch the hook fastener and inner pointed flap together.
- If possible, lay the wrap on the lower abdomen.