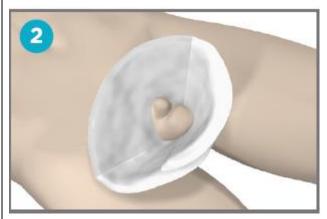

## Step 2. Surround the penis/scrotum

- Slide pointed flap underneath the scrotum.
- Lift flap and scoop scrotum forward.
- Pull the straight flap over and under the pointed flap.