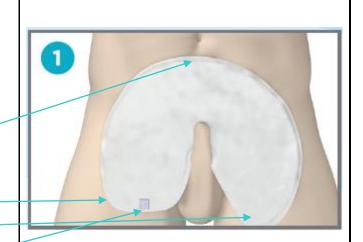

## Step 1: Place the pad

- Apply skin protectant to area as per care plan.
- Position the penis on the lower abdomen with penis facing straight towards the client's head.
- Slide pad under the penis with:
  - White side up, round edge towards the head
  - Straight flap and
  - Pointed flap towards the legs.

Note: straight flap has hook fastener.