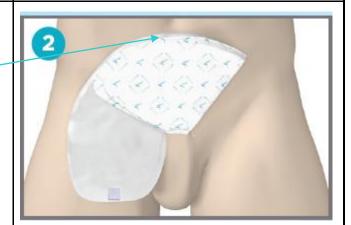

## Step 2. Cover the penis

- Fold the pointed flap over top of the penis at a 45° angle.
- Bring the flap edge up to meet the rounded top edge.