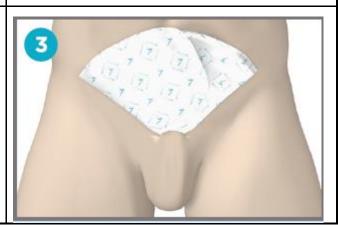

## Step 3. Secure the wrap

- Fold the remaining flap up over the wrap; slightly pull the flap upward to align its edge with the round edge.
- Using two fingers, pinch the hook fastener and inner pointed flap together.